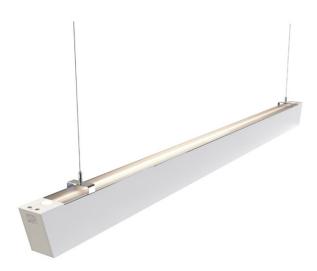

## **AOTEVLED2X5/W**

Otto Evo LED CCT Suspended Linear - 66W Cool White/Warm White - White

## **Features**

Architectural suspended linear for office, retail and educational applications

Slim profile available in white, aluminium and black finishes

Adjustable bracket system allows complete flexibility for mounting installation

Suitable for individual or continuous suspension

Die-Cast aluminium end caps

Supplied c/w 1.5m suspension kit as standard

Belfast: +44 (0) 2890 773750