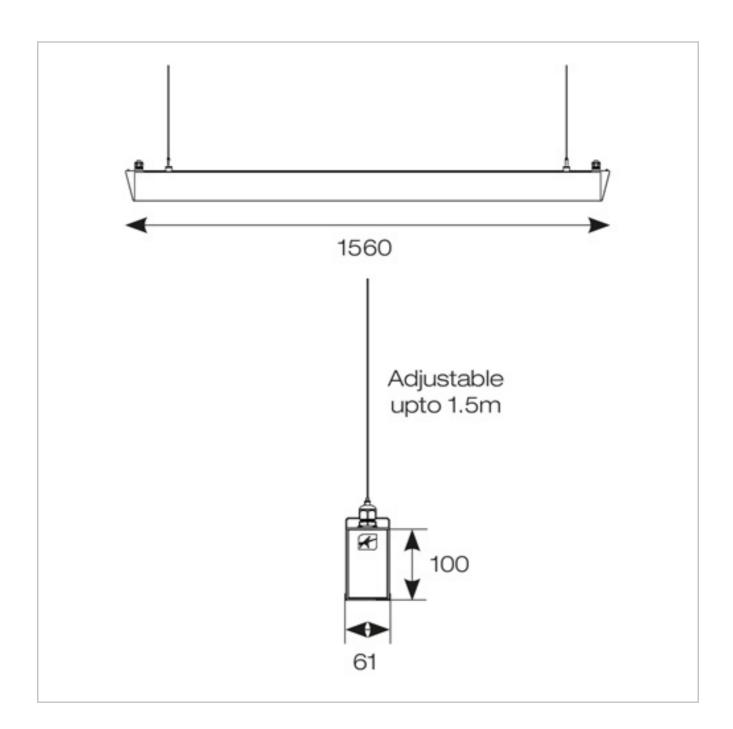

Suitable for individual or continuous suspension

Die-Cast aluminium end caps

Supplied c/w 1.5m suspension kit as standard

Belfast: +44 (0) 2890 773750

## **General Information**

| Lamp Type                      | LED                                                                 |
|--------------------------------|---------------------------------------------------------------------|
| Colour / Finish                | White                                                               |
| IP Rating                      | IP20                                                                |
| Class Protection               | 1                                                                   |
| Internal / External            | Internal                                                            |
| Surface / Recessed / Suspended | Suspended                                                           |
| Lifetime (Hrs)                 | L90 60,000                                                          |
| Warranty (Years)               | 5                                                                   |
| CE Mark                        | Yes                                                                 |
| Length (mm)                    | 1560                                                                |
| Width (mm)                     | 61                                                                  |
| Accessories                    | AOTEVLED/90, AOTEVLED/90/W, AOTEVLED500, AOTEVLED1000, AOTEVLED1500 |