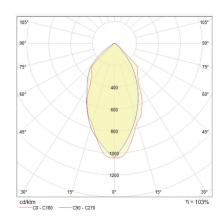

|
| R10-03E (CN)     | 3 hour emergency pack                                           |
| R10-03(CN)/DDPRO | DALI Addressable emergency                                      |
|                  |                                                                 |
| R10-03E(SM)/Z10  | Z10 Remote control emergency kit (manual or advanced self-test) |
| R10-Z10          | Z10 Emergency remote control                                    |
|                  |                                                                 |

#### Operation with standard wall switch

Turning wall switch on/off in quick succession changes colour temperature / dimming.

Cycle order: 3000K, 4000K, night light (dim down to 3%), 5000K.



#### **Light Distribution:**





#### Operation with remote control

Use buttons to adjust light intensity from 100% down to 3% and colour temperature from 3000K to 5000K. Remote controls up to 400 downlighters in 4 individually switched circuits; up to 100 downlighters per channel.