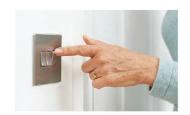

#### Operation with standard wall switch

Turning wall switch on/off in quick succession changes colour temperature / dimming.

Cycle order: 3000K, 4000K, night light (dim down to 3%), 5000K.