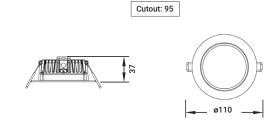

s                                                               |
| LEDs                  | Epistar                                                                    |
|                       |                                                                            |

#### Change colour temperature 3000K -5000K with all bezels included









#### **Part Code**

|         | Lumens                                    | Dimming                                                                     |
|---------|-------------------------------------------|-----------------------------------------------------------------------------|
| R098802 | 840 (3000K)<br>860 (4000K)<br>960 (5000K) | Dimmable down to 3%night mode<br>(by wall switch or its own remote control) |

#### **Dimensions (mm)**



















## **Centorio Family**



### Centorio add on items

| Part code        | Option                                                          |
|------------------|-----------------------------------------------------------------|
| R09-882          | Centorio remote control                                         |
|                  |                                                                 |
| R10-03E (CN)     | 3 hour emergency pack                                           |
| R10-03(CN)/DDPRO | DALI Addressable emergency                                      |
|                  |                                                                 |
| R10-03E(SM)/Z10  | Z10 Remote control emergency kit (manual or advanced self-test) |
| R10-Z10          | Z10 Emergenc