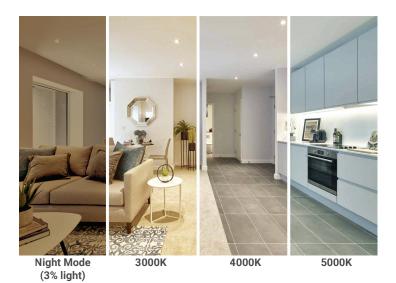

#### Change colour temperature 3000K -5000K with all bezels included

#### Operation with standard wall switch

Turning wall switch on/off in quick succession changes colour temperature / dimming.

Cycle order: 3000K, 4000K, night light (dim down to 3%), 5000K.

#### Operation with remote control

Use buttons to adjust light intensity from 100% down to 3% and colour temperature from 3000K to 5000K. Remote controls up to 400 downlighters in 4 individually switched circuits; up to 100 downlighters per channel.