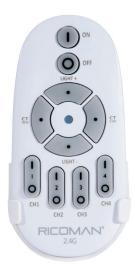

### Centorio add on items

| Part code        | Option                                                          |
|------------------|-----------------------------------------------------------------|
| R09-882          | Centorio remote control                                         |
|                  |                                                                 |
| R10-03E (CN)     | 3 hour emergency pack                                           |
| R10-03(CN)/DDPRO | DALI Addressable emergency                                      |
|                  |                                                                 |
| R10-03E(SM)/Z10  | Z10 Remote control emergency kit (manual or advanced self-test) |
| R10-Z10          | Z10 Emergency remote control                                    |
|                  |                                                                 |

#### Operation with remote control

Use buttons to adjust light intensity from 100% down to 3% and colour temperature from 3000K to 5000K. Remote controls up to 400 downlighters in 4 individually switched circuits; up to 100 downlighters per channel.