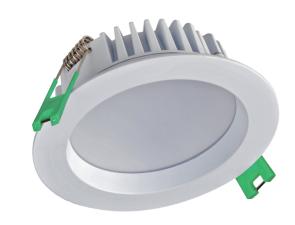

#### **Physical Data**

| Colour Finish         | White, polished chrome, satin<br>nickel (all bezels included,<br>white not removeable) |
|-----------------------|----------------------------------------------------------------------------------------|
| Luminaire Fixing      | Recessed                                                                               |
| Construction Material | Die cast aluminium                                                                     |
| Diffuser Type         | Polycarbonate - TPa rated                                                              |
| Unit Weight (Kg)      | 0.26                                                                                   |
|                       |                                                                                        |

#### Change colour temperature 3000K -5000K with all bezels included