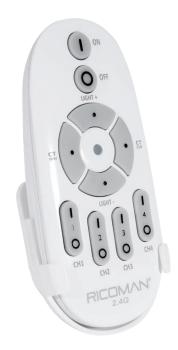

## **Centorio Remote Datasheet**

Remote control to change colour temperature and dim Centorio Downlight

## Controls up to 100 downlighters in 4 rooms/areas