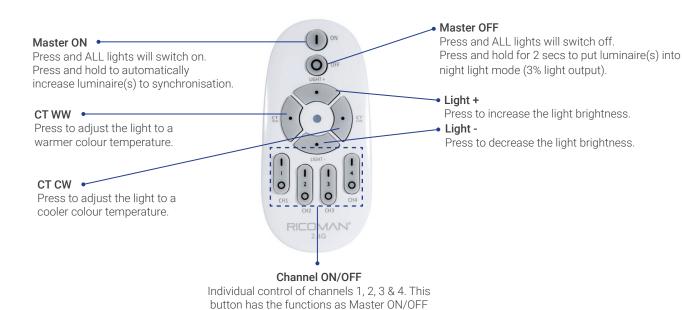

9-882                            |
|----------------------|------------------------------------|
| Warranty             | 3 years                            |
| Applications         | Centorio Downlight (interior)      |
| Certification(s)     | UKCA, CE, RoHS                     |
| Dimming Range        | 3%-100%                            |
| °Kelvin Range        | 3000K - 5000K                      |
| Operation            | Up to 100 downlighters             |
| Channels available   | 4 (4 rooms or 4 sections in a room |
| Max sensing range    | 15 meters at 2.4GHz                |
| Night light function | Yes (3% dim)                       |
| Batteries            | 2xAAA (not included)               |

## Controls up to 100 downlighters in 4 rooms/areas





## **BUTTON FUNCTIONS**



but controlling the selected channel.