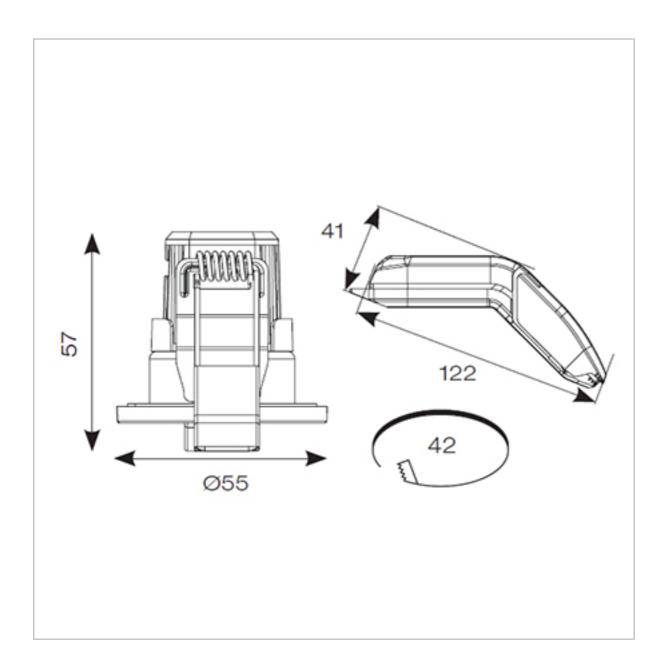

## **General Information**

| Lamp Type                      | LED                                                                  |
|--------------------------------|----------------------------------------------------------------------|
| Dimmable                       | Yes                                                                  |
| IP Rating                      | IP65                                                                 |
| Class Protection               | 2                                                                    |
| Internal / External            | Internal                                                             |
| Surface / Recessed / Suspended | Recessed                                                             |
| Warranty (Years)               | 5                                                                    |
| Diameter (mm)                  | 55                                                                   |
| Height (mm)                    | 57                                                                   |
| Accessories                    | APRILEDP/MINIBZ/BLK, APRILEDP/MINIBZ/CH, APRILEDP/MINIBZ/SC, ACFLP/3 |
|                                |                                                                      |