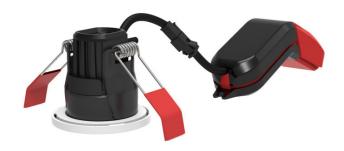

## **Features**

220-240V IP65 dimmable CCT selectable miniature fire rated performance downlight suitable for residential and hospitality applications

Ultra slim remote driver with loop-in, loop-out push fit terminals provide an easy and efficient installation

Can be used as the sole light source or as a complimentary product to Prism Pro / Prism Pro Anti-Glare

Unique angled LED driver for easy installation through the smaller downlight cut out

Detachable LED driver for fast fix install

Low profile design and arched remote driver allows installation into shallow ceiling voids

Fully tested for 30, 60 and 90 minute ceiling types to meet Part B of Building Regulations

Fully tested to meet Part C (moisture), Part E (acoustic) and Part L (energy) of Building Regulations