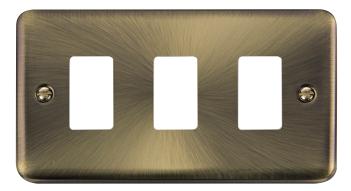

## **Technical Specification**

Product Code: DPAB20403

**Description:** 3 Gang GridPro® Frontplate

| General Information                    |                                                                                                                                     |                    |
|----------------------------------------|-------------------------------------------------------------------------------------------------------------------------------------|--------------------|
| Plate Dimensions (mm)                  | 146 (W) x 88 (H) x 8 (D)                                                                                                            |                    |
| Dimensions With Gasket (mm)            | 149 (W) x 91 (H) x 9 (D)                                                                                                            |                    |
| Plate Fixing Centres - Horizontal (mm) | 120.6                                                                                                                               |                    |
| Style                                  | Deco Plus                                                                                                                           |                    |
| Finish                                 | Antique Brass                                                                                                                       |                    |
| Gasket Colou                           | Black                                                                                                                               |                    |
| Materials                              | Front Plate: Stainless Steel                                                                                                        | Gasket: Nylon      |
|                                        | Insert: Urea                                                                                                                        | Fixing Lugs: Brass |
| Anti Microbial Certified               | l No                                                                                                                                |                    |
| Yoke Required                          | l No                                                                                                                                |                    |
| Minimum Back Box Depth (mm)            | 25                                                                                                                                  |                    |
| Ingress Protection                     | IP20                                                                                                                                |                    |
| Operational Temperature (°C            | -5 to +40                                                                                                                           |                    |
| Warranty (Years)                       | 10                                                                                                                                  |                    |
| Standards BS 573                       | 3                                                                                                                                   |                    |
| diagrar                                | Ensure that the mains supply is isolated before commencing installation and refer to the circuit diagram with the relevant product. |                    |
|                                        | Bare earth cables must always be covered with appropriate sleeving and wired to the earth terminal.<br>No yoke required.            |                    |