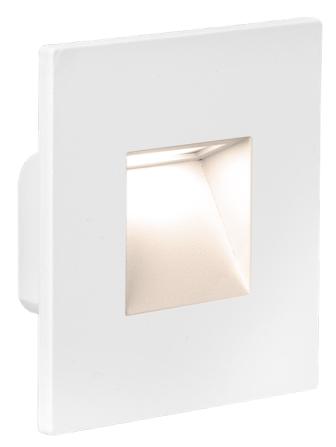

## Product Description:

Square bezel for EN-FW1

Square bezel for the Waiz<sup>™</sup> decorative wall light. Available in white or black.

| SKU Code   | Finish Colour |
|------------|---------------|
| EN-FWB2BLK | Black         |
| EN-FWB2W   | White         |