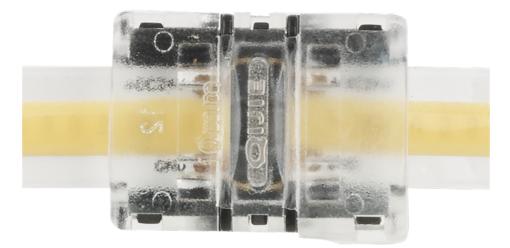

## LEDLine<sup>™</sup> COB Single Colour Strip Connector

Connector for joining two pieces of EN-ST1024

| SKU Code   |
|------------|
| EN-ST1024A |
|            |
|            |

Colour

Polar Curve

| Product Features:        |                   |           |      |
|--------------------------|-------------------|-----------|------|
| • For use with EN-ST1024 | • 3 Year Warranty |           |      |
|                          |                   |           |      |
| Product Specs:           |                   |           |      |
| Input Voltage            | ~V DC             | Lamp Base | None |
| Product Type             | Accessories       |           |      |