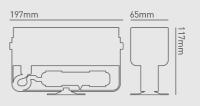

## **INSTALLATION INFORMATION**

| Inrush Current              | 15A 0.5ms                                                     |
|-----------------------------|---------------------------------------------------------------|
| Efficiency                  | 80                                                            |
| Construction Material       | Anodised aluminium<br>(body) stainless steel<br>316 (bracket) |
| Weight                      | 1300g                                                         |
| Maximum ambient temperature | 35°C                                                          |
| Electric Class (1, 2, 3)    | 1                                                             |