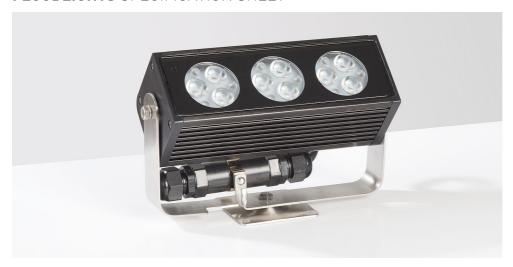

# **FL200**

Dimmable linear LED floodlight

#### **FEATURES & BENEFITS**

Neat and compact, straight to the mains linear floodlight

Complete with wall fixings

Mains waterproof connector included

Max. 3 on 500W mains dimmer

Max. 5 on 1000W mains dimmer