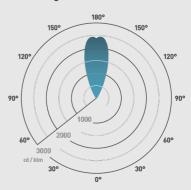

## PHOTOMETRICS @ 25°C

| Product code V | Wattage | Colour | Beam angle | lm   | lm/W | lx @ 1m |
|----------------|---------|--------|------------|------|------|---------|
| FL200FNW 2     | 21W     | 4000K  | 50°        | 1830 | 87   | 4366    |
| FL200FWW 2     | 21W     | 3000K  | 50°        | 1690 | 80   | 4032    |
| FL200F27 2     | 21W     | 2700K  | 50°        | 1650 | 79   | 3936    |

#### Beam angle: 50°