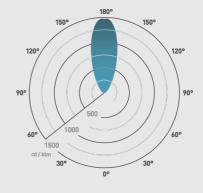

# PHOTOMETRICS @ 25°C

| Product code | Wattage | Colour | Beam angle | lm | lm/W | և ն 1m |
|--------------|---------|--------|------------|----|------|--------|
| GL016RGBW    | 1.2     | White  | 40°        | 50 | 42   | 74     |
| GL016RGBW    | 1       | Red    | 40°        | 38 | 38   | 75     |
| GL016RGBW    | 1.2     | Green  | 40°        | 63 | 53   | 124    |
| GL016RGBW    | 1.2     | Blue   | 40°        | 11 | 9    | 17     |

#### Beam angle: 40°