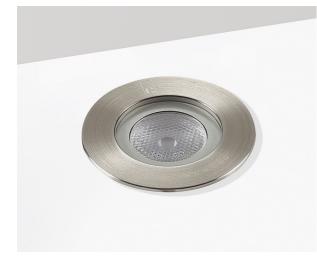

# GL016RGBW

LED colour change ground light (5W max.)

#### **FEATURES**

| IK09                               |
|------------------------------------|
| IP67                               |
| RGBW                               |
| Walk over (5mm<br>toughened glass) |
| 350mA                              |
| 50,000h L50 B50                    |
| 3SDCM                              |
|                                    |