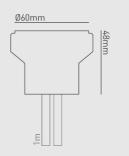

# INSTALLATION INFORMATION

| Cut Out Size                | Ø 50mm                |
|-----------------------------|-----------------------|
| Bathroom zone               | 1                     |
| Construction Material       | Stainless steel (316) |
| Weight                      | 300g                  |
| Maximum ambient temperature | 35°C                  |
| Electric Class (1, 2, 3)    | 3                     |
|                             |                       |