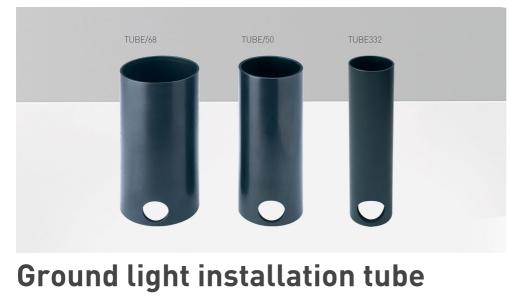

# **GROUND LIGHTS** SPECIFICATION SHEET

Installation tubes

# **PRODUCT CODES**

| Product code | Description                    | Feature I |
|--------------|--------------------------------|-----------|
| TUBE/33      | Ground light installation tube | Small     |
| TUBE332      | Ground light installation tube | Small     |
| TUBE/50      | Ground light installation tube | Medium    |
| TUBE/68      | Ground light installation tube | Large     |