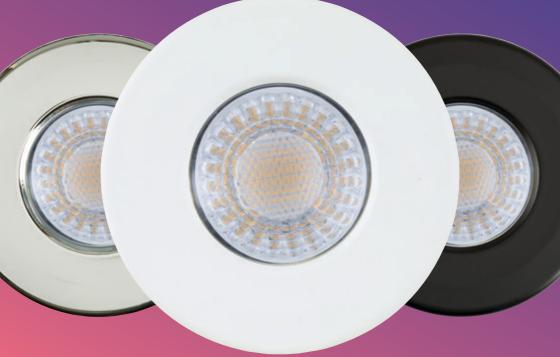

#### The all-in-1 solution

Product code: **DLT551500A** Bezels sold separately

#### **CCT** switch

Choose between 2700K. 3000K & 4000K

**Bezel options** 

Wattage switch
Choose between

Choose between