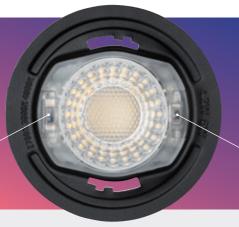

#### **CCT** switch

Choose between 2700K. 3000K & 4000K

**Bezel options** 

Wattage switch
Choose between

Choose between

#### **Set the Brightness**

Use our wattage switch to set the output for your installation

4.2W (520lm)

**6W** (720lm)