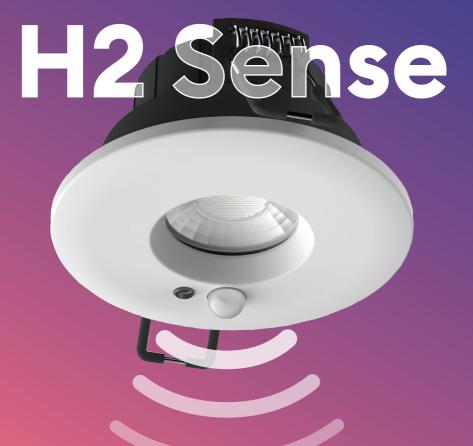

# H2 Sense

# PIR downlight

| H2 Sense                                                                                                                                                                                          | White PIR Bezel | White Non-PIR Bezel   | Black PIR Bezel        | Black Non-PIR Bezel                |
|---------------------------------------------------------------------------------------------------------------------------------------------------------------------------------------------------|-----------------|-----------------------|------------------------|------------------------------------|
| DLSENSE                                                                                                                                                                                           | DLSENWBEZP      | DLSENWBEZ             | DLSENBBEZP             | DLSENBBEZ                          |
| Built in PIR senso                                                                                                                                                                                | r               | Ø68-72<br>mm   PIR se | ettings                |                                    |
| The PIR sensor built<br>into the bezel of the<br>H2 Sense makes this<br>the perfect downlight<br>for money and<br>energy savings.<br>There is no need for<br>an unsightly separate<br>PIR sensor. |                 |                       | a adjust the time, ser | nsitivity and lux levels<br>bezel. |