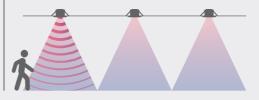

# 200W load

Connect up to 200W of other lighting to your H2 Sense so your H2 Sense triggers all of the lights in the room. You can also connect non-lighting products such as bathroom fans to turn on and off with the H2 Sense as long as they are under 200W.