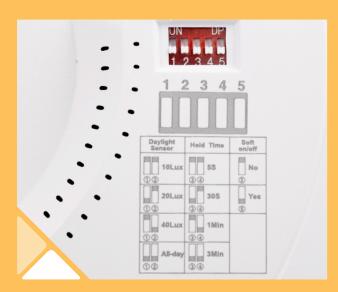

### Corridor Function

The Inceptor® Apto has a PIR version which features a delay timer with five configurable options.