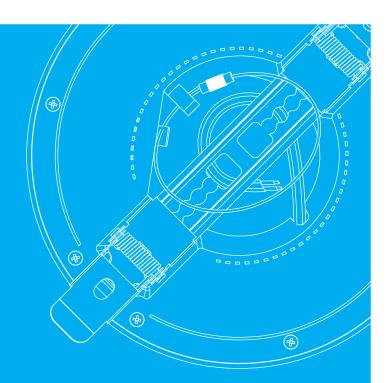

### Adjustable Mounting Brackets

The Inceptor® Apto has a specially adapted spring feature which enables the product to be retro-fitted into a range of cut-out sizes.