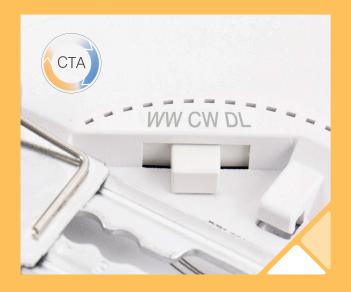

## Adjustable Colour Temperature

A built-in three position switch which grants the ability to change the colour temperature instantly. CTA colour temperature switch with a range of 3000K, 4000K, 6000K, making it suitable for a wide range of locations.