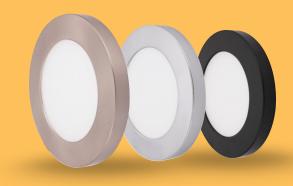

3 sizes of downlights and one integrated PIR Version. Inceptor® Apto includes specially adapted spring features which enable the product to be retro-fitted into a range of cut-out sizes.



# WIN NATION AS

### Surface or Semi-Recessed Installation

The Inceptor® Apto can be surface mounted or utilize circular apertures.

### Adjustable Mounting Brackets

The Inceptor® Apto has a specially adapted spring feature which enables the product to be retro-fitted into a range of cut-out sizes.

### Features & Benefits



Fly Lead Installation



Steel Safety Loop



Corridor Function Version Available



Vented Thermal Management



Magnetic Bezel & Different Finishes



# **INCEPTOR® APTO**

ADAPTABLE DOWNLIGHT WITH CTA SWITCH

### Magnetic Bezels

Available in Satin Chrome, Chrome and Black.



### Corridor Function

The Inceptor® Apto has a PIR version which features a delay timer with five configurable options.







## Adjustable Colour Temperature

A built-in three position switch which grants the ability to change the colour temperature instantly. CTA colour temperature switch with a range of 3000K, 4000K, 6000K, making it suitable for a wide range of locations.