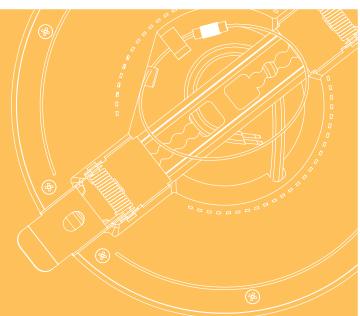

### Adjustable Mounting Brackets

The Inceptor® Apto has a specially adapted spring feature which enables the product to be retro-fitted into a range of cut-out sizes.