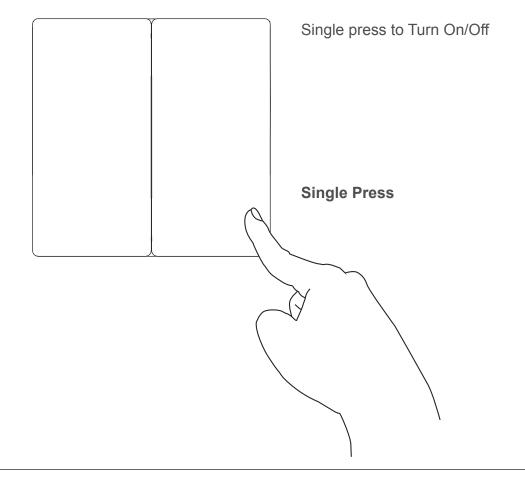

the key of unpaired switch ONCE to complete the pairing.



# G. Pairing to Tuya App (WiFi Version)

#### 1. For Tuya App Pairing

Note: Tuya App pairing available from the time of powering up the receiver.

(a) BLUE Indicator continously flashes.



Download Tuya Smartlife App to process:

**b** Sucessful pairing stops the BLUE flash.



Please note, 5G Router is NOT compatible.









You may pair RF & Smart Receiver to Kinetic Switches by following Pairing Step 1.

### H. Un-pairing

#### (a) Kinetic Switch

Un-pairing from receiver



#### **b** Tuya App

Un-pairing from Tuya App



# I. Pairing Limitations





To avoid sync problem, we DO NOT suggest to pair multiple On / Off receivers to one or multiple Kinetic Switches.



### J. Control the On / Off Receiver via Kinetic Switch



# K. Control the On / Off Receiver via Tuya App



Follow Tuya App User Manual for better experience.

Scan the QR code to Tuya User Manual.

# L. Attentions

d = Min. 50mm





Do not cover with insulations.