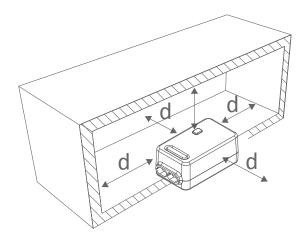

e of powering up the receiver.

(a) BLUE Indicator continously flashes.



Download Tuya Smartlife App to process:

**b** Sucessful pairing stops the BLUE flash.



Please note, 5G Router is NOT compatible.









You may pair RF & Smart Receiver to Kinetic Switches by following Pairing Step 1.

### H. Un-pairing

#### (a) Kinetic Switch

Un-pairing from receiver



#### **b** Tuya App

Un-pairing from Tuya App



# I. Pairing Limitations





To avoid sync problem, we DO NOT suggest to pair multiple On / Off receivers to one or multiple Kinetic Switches.



### J. Control the On / Off Receiver via Kinetic Switch



# K. Control the On / Off Receiver via Tuya App



Follow Tuya App User Manual for better experience.

Scan the QR code to Tuya User Manual.

# L. Attentions

d = Min. 50mm





Do not cover with insulations.