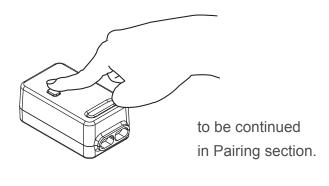

# E. Installations

a Disconnect the mains before installation.

Installation must be carried out by licensed electricians.

© Press the Pairing Key to pair to switches.

 $\ensuremath{\text{(b)}}$  Fix the cables to the receiver firmly.

#### 1. Pairing to kinetic switch - Standard method

Press the Pairing Key for 3-4s, untill the RED indicator flash slowly.

While the indicator on receiver flashes, press the Kinetic switch ONCE to complete the pairing.