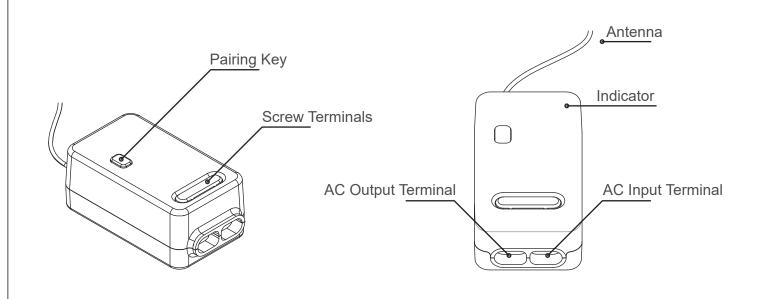

# C. Functions of parts

# E. Installations

a Disconnect the mains before installation.

Installation must be carried out by licensed electricians.

© Press the Pairing Key to pair to switches.

 $\ensuremath{\text{(b)}}$  Fix the cables to the receiver firmly.

d Fix the receiver by screws or sticker provided.