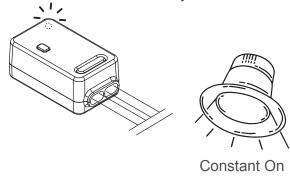

#### 2. Pairing to kinetic switch - Remote pairing to installed receiver.

a Turn On the Light

b Press 8 times on Paired Switch within 6s

© Receiver enters a Switch Pairing window

Light: Slowly On/Off flashes