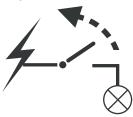

# **User Manual**

for Kinetic Wall Switch On/Off Receivers

CUL 40038 CUL 40039

Important note: Isolate power before connecting receiver. Failure to do so can cause electric shock, fire or other hazards.

### A. What is in the box?



### **B. Specifications**





**Product Code:** 

RF KR01-ND-RF RF & Wif KR01-ND-WF Dimming:

Power:

300W LED (800W Resistive loads)

Input Voltage:

AC85~240V 50/60Hz

Radio Frequency:

RF 433MHz;

WiFi 2.4G for Smart Versions.

**IP Rating:** 

IP20; Indoor use only.



# C. Functions of parts



# **D. Wiring Diagram**



# E. Installations

a Disconnect the mains before installation.



Installation must be carried out by licensed electricians.



© Press the Pairing Key to pair to switches.



 $\ensuremath{\text{(b)}}$  Fix the cables to the receiver firmly.



d Fix the receiver by screws or sticker provided.



# F. Pairing with Kinetic Switch

#### 1. Pairing to kinetic switch - Standard method



Press the Pairing Key for 3-4s, untill the RED indicator flash slowly.



While the indicator on receiver flashes, press the Kinetic switch ONCE to complete the pairing.

#### 2. Pairing to kinetic switch - Remote pairing to installed receiver.

a Turn On the Light



b Press 8 times on Paired Switch within 6s



© Receiver enters a Switch Pairing window



Light: Slowly On/Off flashes

d Press the key of unpaired switch ONCE to complete the pairing.



# G. Pairing to Tuya App (WiFi Version)

#### 1. For Tuya App Pairing

Note: Tuy