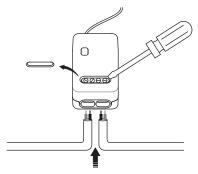

# E. Installations

a Disconnect the mains before installation.

Installation must be carried out by licensed electricians.

© Press the Pairing Key to pair to switches.

 $\ensuremath{\text{(b)}}$  Fix the cables to the receiver firmly.

d Fix the receiver by screws or sticker provided.