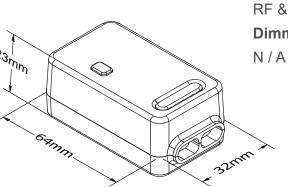

### **B. Specifications**

**Product Code:** 

RF KR01-ND-RF RF & Wif KR01-ND-WF Dimming:

Power:

300W LED (800W Resistive loads)

Input Voltage:

AC85~240V 50/60Hz

Radio Frequency:

RF 433MHz;

WiFi 2.4G for Smart Versions.

**IP Rating:** 

IP20; Indoor use only.