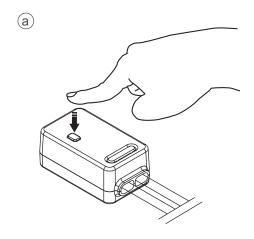

#### 1. Pairing to kinetic switch - Standard method

Press the Pairing Key for 3-4s, untill the RED indicator flash slowly.

While the indicator on receiver flashes, press the Kinetic switch ONCE to complete the pairing.