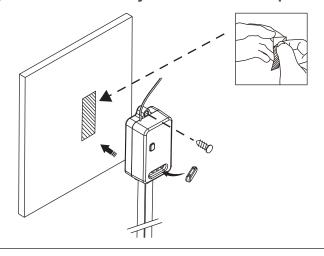

# E. Installations

a Disconnect the mains before installation.

Installation must be carried out by licensed electricians.

© Press the Pairing Key to pair to switches.

 $\ensuremath{\text{(b)}}$  Fix the cables to the receiver firmly.

d Fix the receiver by screws or sticker provided.