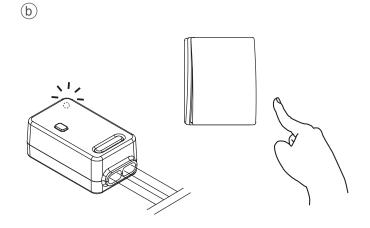

#### 1. For Tuya App Pairing

Note: Tuya App pairing available from the time of powering up the receiver.

(a) BLUE Indicator continously flashes.

Download Tuya Smartlife App to process:

**b** Sucessful pairing stops the BLUE flash.