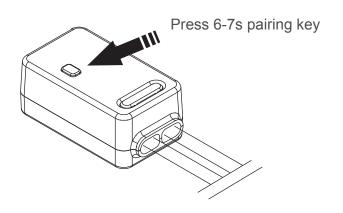

#### 1. Pairing to kinetic switch - Standard method

Press the Pairing Key for 3-4s, untill the RED indicator flash slowly.

While the indicator on receiver flashes, press the Kinetic switch ONCE to complete the pairing.