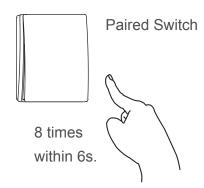

#### 2. Pairing to kinetic switch - Remote pairing to installed receiver.

a Turn On the Light

b Press 8 times on Paired Switch within 6s

© Receiver enters a Switch Pairing window

Light: Slowly On/Off flashes