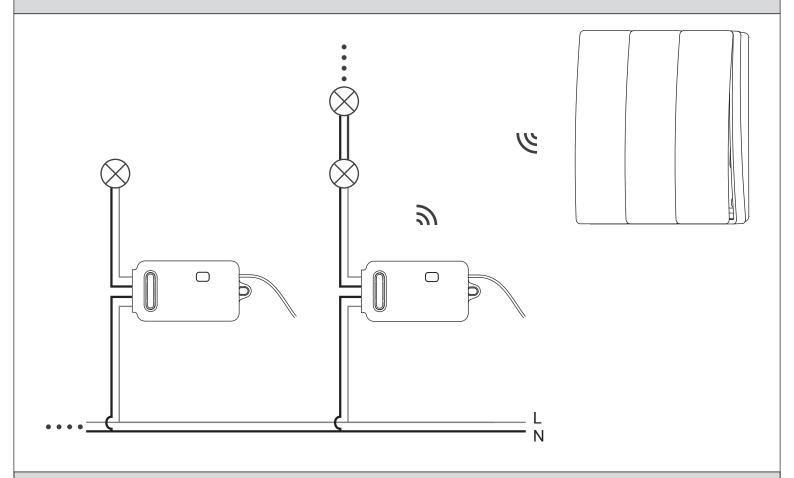

# **D. Wiring Diagram**

# E. Installations

a Disconnect the mains before installation.

Installation must be carried out by licensed electricians.

© Press the Pairing Key to pair to switches.

 $\ensuremath{\text{(b)}}$  Fix the cables to the receiver firmly.

d Fix the receiver by screws or sticker provided.