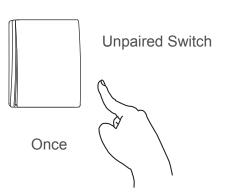

#### 1. Pairing to kinetic switch - Standard method

Press the Pairing Key for 3-4s, untill the RED indicator flash slowly.

While the indicator on receiver flashes, press the Kinetic switch ONCE to complete the pairing.

d Press the key of unpaired switch ONCE to complete the pairing.