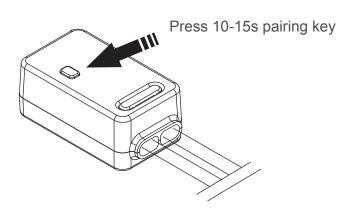

#### 1. For Tuya App Pairing

Note: Tuya App pairing available from the time of powering up the receiver.

(a) BLUE Indicator continously flashes.

Download Tuya Smartlife App to process:

**b** Sucessful pairing stops the BLUE flash.