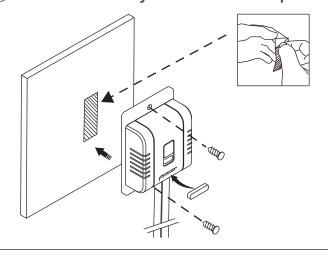

### E. Installations

a Disconnect the mains before installation.

Installation must be carried out by licensed electricians.

© Press the Pairing Key to pair to switches.

**b** Fix the cables to the receiver firmly.

d Fix the receiver by screws or sticker provided.