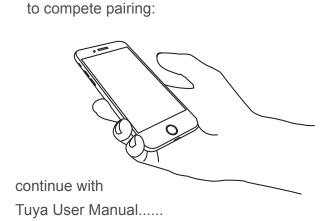

#### 2. For App Pairing

a Download Tuya Smartlife App to process:

Add the Dimmer receiver to Tuya App

b Press 10-12s to activate App pairing on receiver:

Press the Pairing Key for 10-12s, untill the Red indicator changes into Blue light.