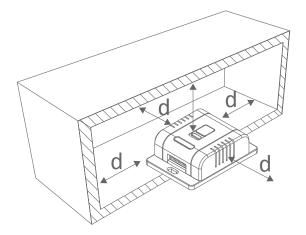

Dimmer receiver to Tuya App



b Press 10-12s to activate App pairing on receiver:



Press the Pairing Key for 10-12s, untill the Red indicator changes into Blue light.

**b** Please note, 5G Router is NOT compatible.





# **G.** Pairing Limitations



Max. 10 Kinetic Switches to pair ONE Dimmer Receiver.

To avoid sync problem, we DO NOT suggest to pair multiple dimmer receivers to one or multiple Kinetic Switches.

\_\_\_\_\_\_

#### H. Control the Dimmer via Kinetic Switch





For better dimming performance, please set the Min. and Max. brightness range for the dimmer on Tuya App. Follow the Tuya User Manual to do so.

# I. Control the Dimmer via Tuya App



Follow Tuya App User Manual for better experience.

Scan the QR code to Tuya User Manual.

### J. Attentions

d = Min. 50mm





Do not cover with insulations.