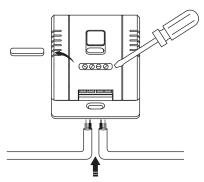

### E. Installations

a Disconnect the mains before installation.

Installation must be carried out by licensed electricians.

© Press the Pairing Key to pair to switches.

**b** Fix the cables to the receiver firmly.

d Fix the receiver by screws or sticker provided.