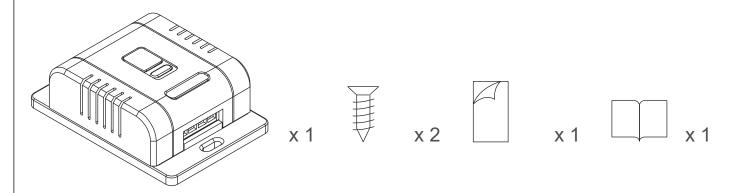

# **User Manual**

for Kinetic Wall Switch Dimmer Receivers

CUL 40040

#### A. What is in the box?



## **B. Specifications**



Power:

100W LED; 200 Resistive Loads

Input Voltage:

AC85~240V 50/60Hz

Radio Frequency:

RF 433MHz & 2.4G for Smart Versions.

**IP Rating:** 

IP20; Indoor use only.



# C. Functions of parts



# **D. Wiring Diagram**



### E. Installations

a Disconnect the mains before installation.



Installation must be carried out by licensed electricians.



© Press the Pairing Key to pair to switches.



**b** Fix the cables to the receiver firmly.



d Fix the receiver by screws or sticker provided.



### F. Pairing

#### 1. For RF Pairing



#### **Reset Pairings:**

RF - Long press the pairing key for 6-7s; App - Long press the pairing key for 10-12s.



Press the Pairing Key for 3-4s, untill the RED indicator flash slowly.



While the indicator on receiver