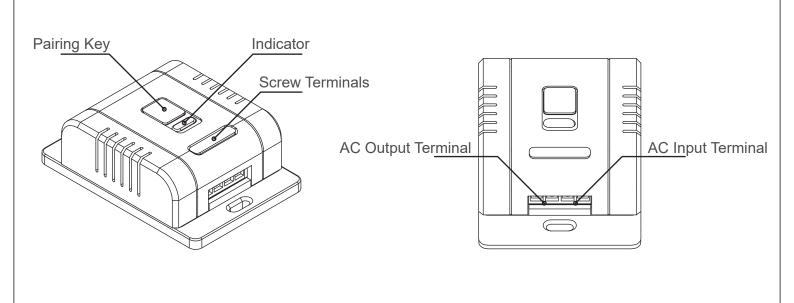

# C. Functions of parts

### E. Installations

a Disconnect the mains before installation.

Installation must be carried out by licensed electricians.

© Press the Pairing Key to pair to switches.

**b** Fix the cables to the receiver firmly.