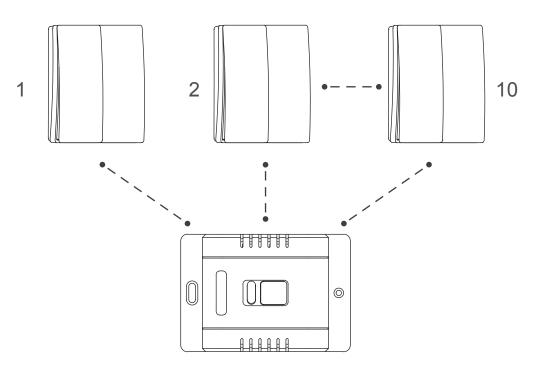

# **G.** Pairing Limitations

Max. 10 Kinetic Switches to pair ONE Dimmer Receiver.

To avoid sync problem, we DO NOT suggest to pair multiple dimmer receivers to one or multiple Kinetic Switches.

\_\_\_\_\_\_