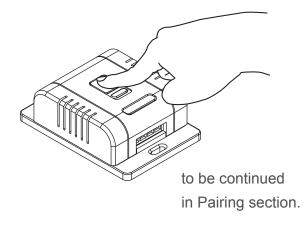

#### 1. For RF Pairing

#### **Reset Pairings:**

RF - Long press the pairing key for 6-7s; App - Long press the pairing key for 10-12s.

Press the Pairing Key for 3-4s, untill the RED indicator flash slowly.

While the indicator on receiver flashes, press the Kinetic switch ONCE to complete the pairing.

#### 2. For App Pairing

a Download Tuya Smartlife App to process:

Add the Dimmer receiver to Tuya App

b Press 10-12s to activate App pairing on receiver:

Press the Pairing Key for 10-12s, untill the Red indicator changes into Blue light.