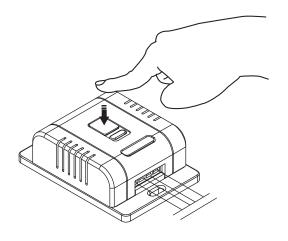

#### 1. For RF Pairing

#### **Reset Pairings:**

RF - Long press the pairing key for 6-7s; App - Long press the pairing key for 10-12s.

Press the Pairing Key for 3-4s, untill the RED indicator flash slowly.

While the indicator on receiver flashes, press the Kinetic switch ONCE to complete the pairing.