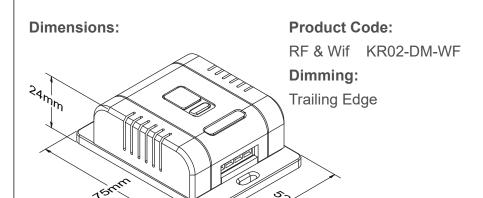

## **B. Specifications**

Power:

100W LED; 200 Resistive Loads

Input Voltage:

AC85~240V 50/60Hz

Radio Frequency:

RF 433MHz & 2.4G for Smart Versions.

**IP Rating:** 

IP20; Indoor use only.