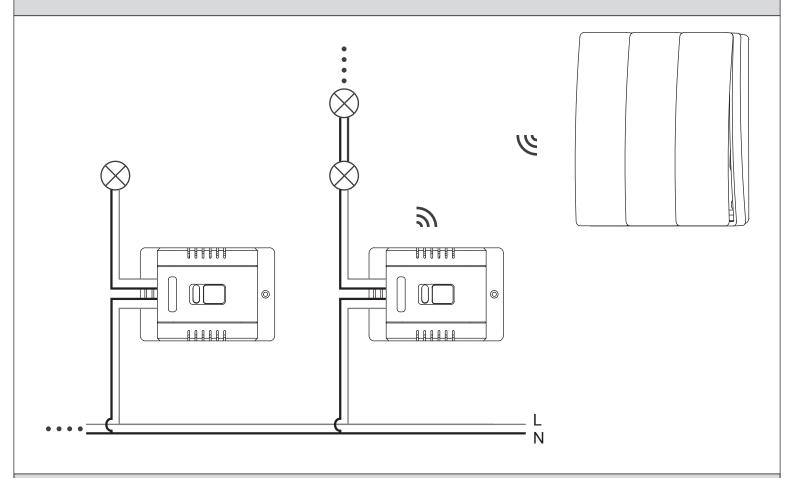

# **D. Wiring Diagram**

# **G.** Pairing Limitations

Max. 10 Kinetic Switches to pair ONE Dimmer Receiver.

To avoid sync problem, we DO NOT suggest to pair multiple dimmer receivers to one or multiple Kinetic Switches.

\_\_\_\_\_\_