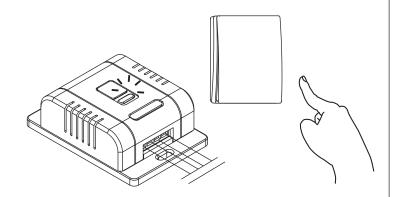

#### 2. For App Pairing

a Download Tuya Smartlife App to process:

Add the Dimmer receiver to Tuya App

b Press 10-12s to activate App pairing on receiver:

Press the Pairing Key for 10-12s, untill the Red indicator changes into Blue light.