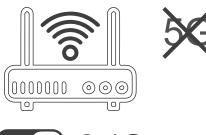

nsed electricians.



© Press the Pairing Key to pair to switches.



**b** Fix the cables to the receiver firmly.



d Fix the receiver by screws or sticker provided.



### F. Pairing

#### 1. For RF Pairing



#### **Reset Pairings:**

RF - Long press the pairing key for 6-7s; App - Long press the pairing key for 10-12s.



Press the Pairing Key for 3-4s, untill the RED indicator flash slowly.



While the indicator on receiver flashes, press the Kinetic switch ONCE to complete the pairing.

#### 2. For App Pairing

a Download Tuya Smartlife App to process:





Add the Dimmer receiver to Tuya App



b Press 10-12s to activate App pairing on receiver:



Press the Pairing Key for 10-12s, untill the Red indicator changes into Blue light.

**b** Please note, 5G Router is NOT compatible.





# **G.** Pairing Limitations



Max. 10 Kinetic Switches to pair ONE Dimmer Receiver.

To avoid sync problem, we DO NOT suggest to pair multiple dimmer receivers to one or multiple Kinetic Switches.

\_\_\_\_\_\_

#### H. Control the Dimmer via Kinetic Switch





For better dimming performance, please set the Min. and Max. brightness range for the dimmer on Tuya App. Follow the Tuya User Manual to do so.

# I. Control the Dimmer via Tuya App



Follow Tuya App User Manual for better experience.

Scan the QR code to Tuya User Manual.

### J. Attentions

d = Min. 50mm





Do not cover with insulations.