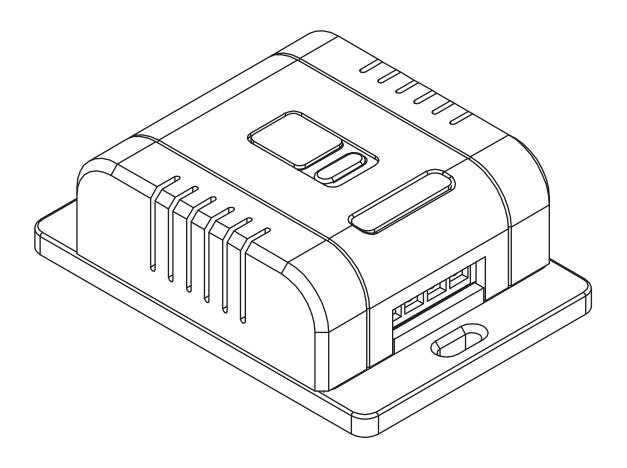

# **User Manual**

for Kinetic Wall Switch Dimmer Receivers

CUL 40040

#### A. What is in the box?



## **B. Specifications**



Power:

100W LED; 200 Resistive Loads

Input Voltage:

AC85~240V 50/60Hz

Radio Frequency:

RF 433MHz & 2.4G for Smart Versions.

**IP Rating:** 

IP20; Indoor use only.



# C. Functions of parts



# **D. Wiring Diagram**



### E. Installations

a Disconnect the mains before installation.



Installation must be carried out by licensed electricians.



© Press the Pairing Key to pair to switches.



**b** Fix the cables to the receiver firmly.



d Fix the receiver by screws or sticker provided.



### F. Pairing

#### 1. For RF Pairing



#### **Reset Pairings:**

RF - Long press the pairing key for 6-7s; App - Long press the pairing key for 10-12s.



Pr