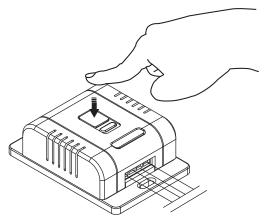

#### 1. For RF Pairing

#### **Reset Pairings:**

RF - Long press the pairing key for 6-7s; App - Long press the pairing key for 10-12s.

Press the Pairing Key for 3-4s, untill the RED indicator flash slowly.

While the indicator on receiver flashes, press the Kinetic switch ONCE to complete the pairing.