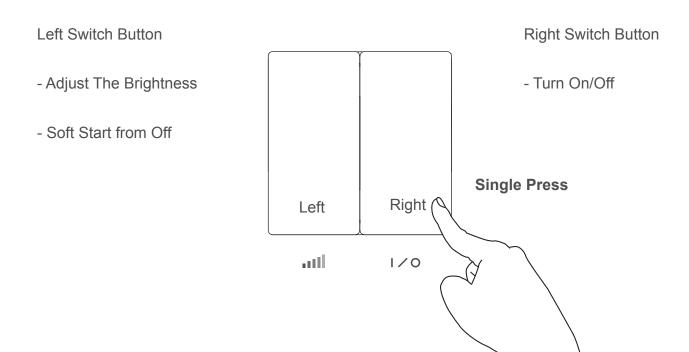

# C. Functions of parts

#### H. Control the Dimmer via Kinetic Switch

For better dimming performance, please set the Min. and Max. brightness range for the dimmer on Tuya App. Follow the Tuya User Manual to do so.