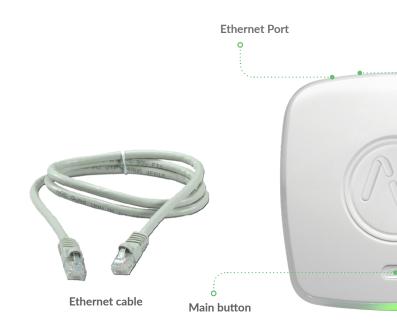

#### **Features**

- Second generation Lightwave smart hub
- Control Smart & Connect series devices
- Connects to standard WiFi router
- Control with the Lightwave App
- Use with multiple smartphones or tablets
- Superior range: can control a large house
- 2-way comms: check status of devices
- Timers / schedules / triggers / scenes
- Voice control with HomeKit / Alexa / Google
- Simple plug & play setup
- Power adapter & Ethernet cable included