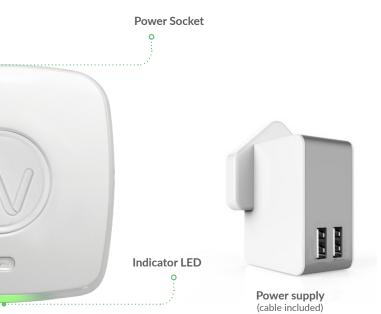

#### **Features**

- Second generation Lightwave smart hub
- Control Smart & Connect series devices
- Connects to standard WiFi router
- Control with the Lightwave App
- Use with multiple smartphones or tablets
- Superior range: can control a large house
- 2-way comms: check status of devices
- Timers / schedules / triggers / scenes
- Voice control with HomeKit / Alexa / Google
- Simple plug & play setup
- Power adapter & Ethernet cable included