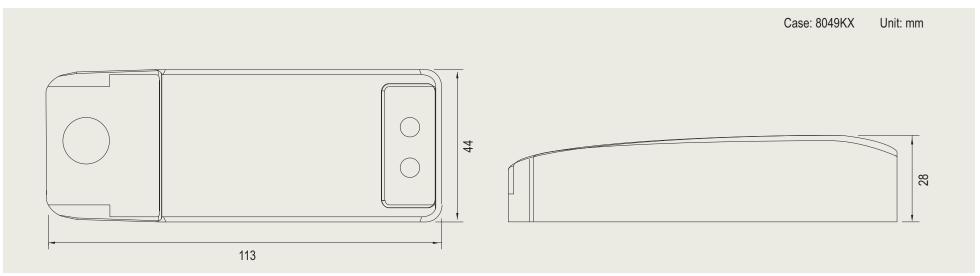

| Lifetime           | 50K hours full load 25°C                  |      |
|--------------------|-------------------------------------------|------|
| Safety Standards   | Designed to meet EN55015,<br>EN61347-2-13 |      |
| EMI Standards      | Meets Emissions to EN 55105,<br>EN61547   | e    |
| Dimensions         | L113 X W44 X H28 (Case: 8049KX)           | Ō    |
| Weight             | 100g                                      | CB   |
| Input Connections  | Screw terminal                            | F    |
| Output Connections | Screw terminal                            | PAUS |

## ★ Mechanical Drawing