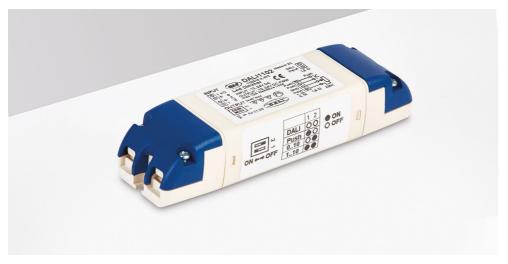

# PDCINT1-10V

1-10V dimming interface for 24V Drivers

## **FEATURES & BENEFITS**

IP20 rated, ideal for indoor use

1-10V system, so all LEDs connected will dim at an equal amount

Also compatible with DALI, which allows LEDs to respond to certain rooms/zones