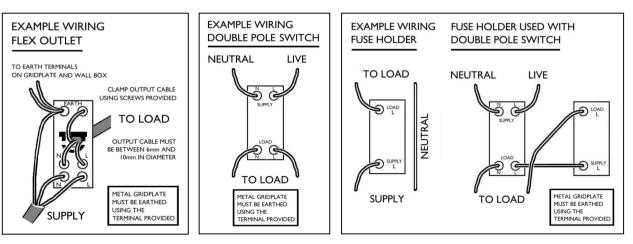

## **Fitting instructions**

If in doubt, consult a qualified electrician.

- I. Always disconnect the mains before beginning any electrical work
- 2. Clip grid modules into grid plate
- 3. Make electrical connections making sure any bare wires are covered by appropriate sleeving
- 4. The grid plate must be earthed using the earth terminal provided
- 5. Screw grid plate to wall using larger fixing screws supplied
- 6. Attach faceplate using smaller fixing screws supplied
- 7. Switch on the mains supply.