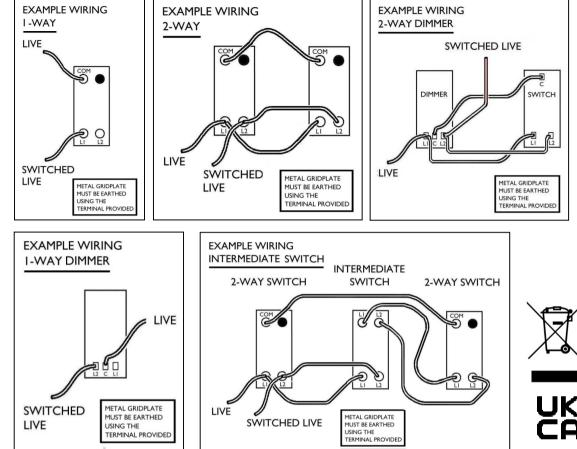

## **Fitting instructions**

If in doubt, consult a qualified electrician.

- I. Always disconnect the mains before beginning any electrical work
- 2. Clip grid modules into grid plate
- 3. Make electrical connections making sure any bare wires are covered by appropriate sleeving
- 4. The grid plate must be earthed using the earth terminal provided
- 5. Screw grid plate to wall using larger fixing screws supplied
- 6. Attach faceplate using smaller fixing screws supplied
- 7. Switch on the mains supply.