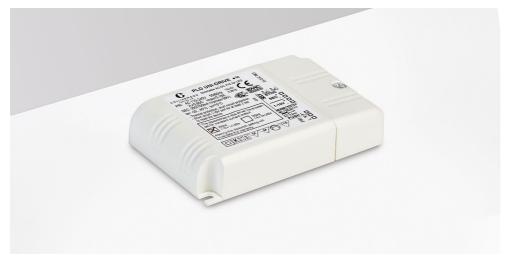

# **PLD UNI-DRIVE 350MA**

350mA Driver

### **PRODUCT CODES**

| Product code        | Description                 |
|---------------------|-----------------------------|
| PLD UNI-DRIVE 350MA | Dimmable 350mA power supply |

#### **FEATURES & BENEFITS**

Can be used with the Collingwood landscape range

Push and 1-10V dimmable

Supplied with 1.5m synchronisation cable

| 103mm |      |
|-------|------|
|       | 22mm |
|       |      |
| /7    |      |