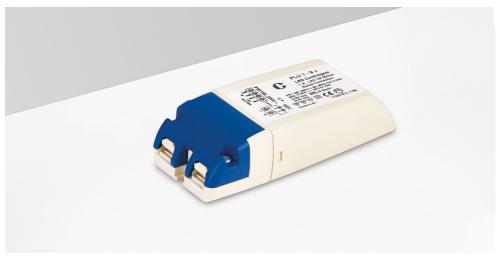

# PLU/350 1-9

350mA Driver

### **FEATURES**

| IP rating             | IP20 |
|-----------------------|------|
| Wattage               | N/A  |
| Intended light source | LED  |