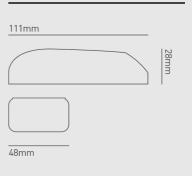

# **INSTALLATION INFORMATION**

| Double Insulation        | Yes         |
|--------------------------|-------------|
| Bathroom zone            | 1           |
| Inrush Current           | 25.5A 0.6ms |
| Efficiency               | 80%         |
| Construction Material    | Plastic     |
| Weight                   | 80g         |
| SELV                     | Yes         |
| Electric Class (1, 2, 3) | 2           |