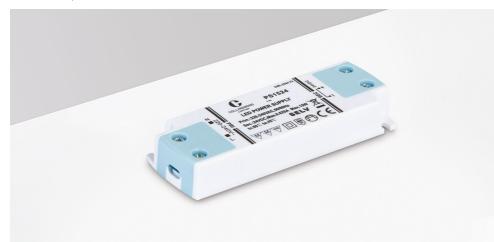

# PS1524

24V Driver

## **PRODUCT CODES**

PS1524

Description 15W 24V IP20 Driver