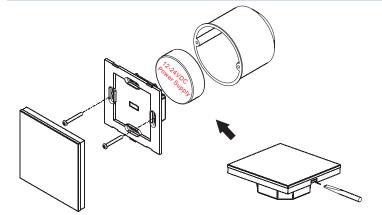

# Wall mounted RGB/W DMX512 controller

Feature

Touch sensitive

Glass interface(White & Black)Control 1 zone,save up to 4 color

FC CE PROHS (varranty) 🚯 💿

SR-2812B

# **Button introduction**



# Parameter

S2

S1

R

| Part No. | Operation Voltage | OUTPUT        | DIMENSIONS<br>ø/h (mm) |
|----------|-------------------|---------------|------------------------|
| SR-2812B | 12-24VDC          | DMX512 Signal | 86x86x29.1             |

**S4** 

W

В

## **Product Size**



# Installation





### Operation

#### How to save color or mode

S1 S2 S3 S4 buttons can save the color from mode or save color when you touch color wheel or touch R G B W buttons.

Press button || ,mode runs, see favorite mode---> press S1 or S2 or S3 or S4 button over 3 seconds until connected light flashes. Then it saved successful ly.

Touch color wheel or touch color temperature button or touch any R G B W buttons----> see favorite color---> press button over 3 seconds until connected light flashes. Then it saved successfully

#### How to recall color or mode?

Touch S1/S2/S3/S4 directly. .

#### Safety & Warnings

1) The product shall be installed and serviced by a qualified person.

2) IP20.Please avoid the sun and rain. When installed outdoors, please ensure it is mounted in a water proof enclos