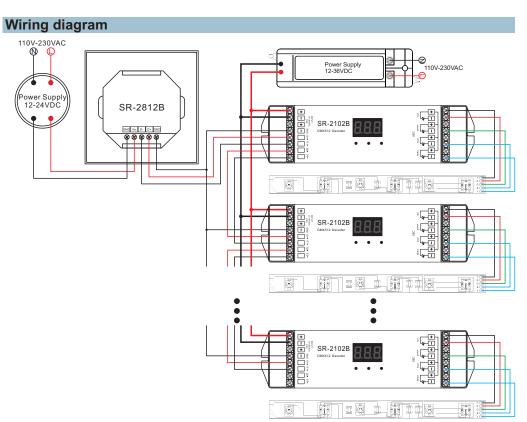

# Wall mounted RGB/W DMX512 controller

Feature

Touch sensitive

Glass interface(White & Black)Control 1 zone,save up to 4 color

FC CE PROHS (varranty) 🚯 💿

SR-2812B

# **Button introduction**



# Parameter

S2

S1

R

| Part No. | Operation Voltage | OUTPUT        | DIMENSIONS<br>ø/h (mm) |
|----------|-------------------|---------------|------------------------|
| SR-2812B | 12-24VDC          | DMX512 Signal | 86x86x29.1             |

**S4** 

W

В

## **Product Size**



# Installation





### Operation

#### How to save color or mode

S1 S2 S3 S4 buttons can save the color from mode or save color when you touch color wheel or touch R G B W buttons.

Press button || ,mode runs, see favorite mode---> press S1 or S2 or S3 or S4 button over 3 seconds until connected light flashes. Then it saved successful ly.

Touch color wheel or touch color temperature button or touch any R G B W buttons----> see favorite color---> press button over 3 seconds until connected light flashes. Then it saved successfully

#### How to recall color or mode?

Touch S1/S2/S3/S4 directly. .

#### Safety & Warnings

1) The product shall be installed and serviced by a qualified person.

2) IP20.Please avoid the sun and rain. When installed outdoors, please ensure it is mounted in a water proof enclosur