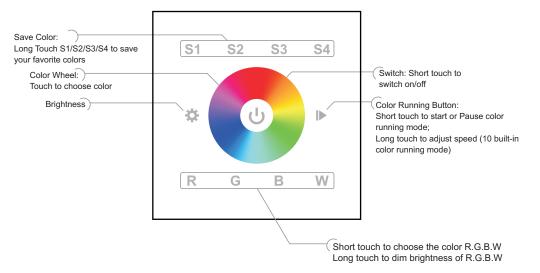

# **Button introduction**

#### How to save color or mode

S1 S2 S3 S4 buttons can save the color from mode or save color when you touch color wheel or touch R G B W buttons.

Press button || ,mode runs, see favorite mode---> press S1 or S2 or S3 or S4 button over 3 seconds until connected light flashes. Then it saved successful ly.

Touch color wheel or touch color temperature button or touch any R G B W buttons----> see favorite color---> press button over 3 seconds until connected light flashes. Then it saved successfully

#### How to recall color or mode?

Touch S1/S2/S3/S4 directly. .