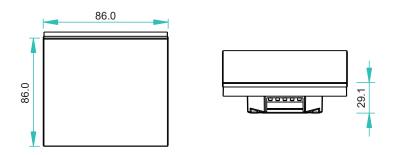

# Parameter

S2

S1

R

| Part No. | Operation Voltage | OUTPUT        | DIMENSIONS<br>ø/h (mm) |
|----------|-------------------|---------------|------------------------|
| SR-2812B | 12-24VDC          | DMX512 Signal | 86x86x29.1             |

## **Product Size**