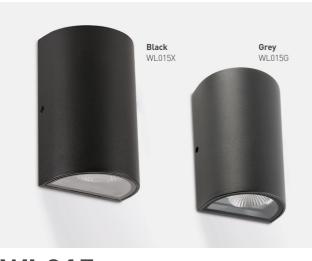

# **WL015**

IP65, 1,000lm up-down wall light

## PHOTOMETRICS @ 25°C

| WL015X30 Black RAL9011 13.0W 3000K 88° 1000 77 362<br>WL015G30 Grey RAL7022 13.0W 3000K 88° 1000 77 362 | Product code | Finish        | Wattage | Colour | Beam<br>angle | lm   | lm/W | lx @ 1m |
|---------------------------------------------------------------------------------------------------------|--------------|---------------|---------|--------|---------------|------|------|---------|
| WL015G30 Grey RAL7022 13.0W 3000K 88° 1000 77 362                                                       | WL015X30     | Black RAL9011 | 13.0W   | 3000K  | 88°           | 1000 | 77   | 362     |
|                                                                                                         | WL015G30     | Grey RAL7022  | 13.0W   | 3000K  | 88°           | 1000 | 77   | 362     |

#### **FEATURES & BENEFITS**

Ideal for framing doorways and entrances

Straight to mains screw terminals

Durable powder coated aluminium in contemporary black or grey finish

Up & down light for creating a feature of perimeters and entrances