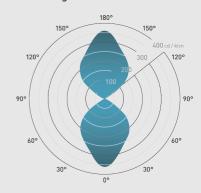

## PHOTOMETRICS @ 25°C

| WL015X30 Black RAL9011 13.0W 3000K 88° 1000 77 362<br>WL015G30 Grey RAL7022 13.0W 3000K 88° 1000 77 362 | Product code | Finish        | Wattage | Colour | Beam<br>angle | lm   | lm/W | lx @ 1m |
|---------------------------------------------------------------------------------------------------------|--------------|---------------|---------|--------|---------------|------|------|---------|
| WL015G30 Grey RAL7022 13.0W 3000K 88° 1000 77 362                                                       | WL015X30     | Black RAL9011 | 13.0W   | 3000K  | 88°           | 1000 | 77   | 362     |
|                                                                                                         | WL015G30     | Grey RAL7022  | 13.0W   | 3000K  | 88°           | 1000 | 77   | 362     |

# Beam angle: 88°

| 160mr | 100mm | 65mm | _     |
|-------|-------|------|-------|
| 3     |       |      | 160mm |